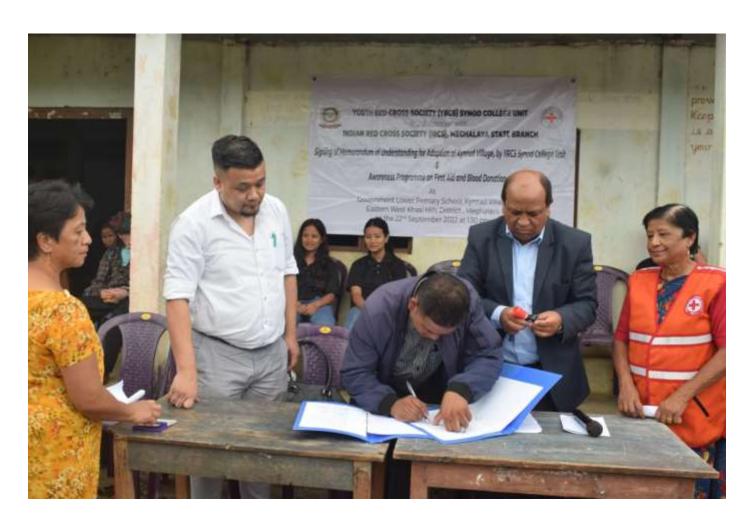

## SPECIAL TALK by Prof. Solomon Darwin, University of California, Berkeley

In order to facilitate a healthy academic environment, Synod College in collaboration with P.A. Sangma Foundation organised a special talk entitled "Special Talk on Smart Villages" by Prof. Solomon Darwin, Executive Director, Garwood Center for Corporate Innovation, Haas School of Business, University of California, Berkeley.

The talk started at 6:00 pm in the Auditorium of the College on February 11th, 2020. The function was chaired by Dr. R.M. Lyngdoh, Principal of Synod College, while Shri Conrad K. Sangma, Hon'ble Chief Minister, Govt. Of Meghalaya graced the occasion as Chief Guest in the presence of Shri Thomas A. Sangma, MLA and Advisor to the Chief Minister along with Rev. S. S. Majaw, President of the Governing Body, Synod College and other dignitaries, entrepreneurs and special invitees from various Christian denominations in Shillong.