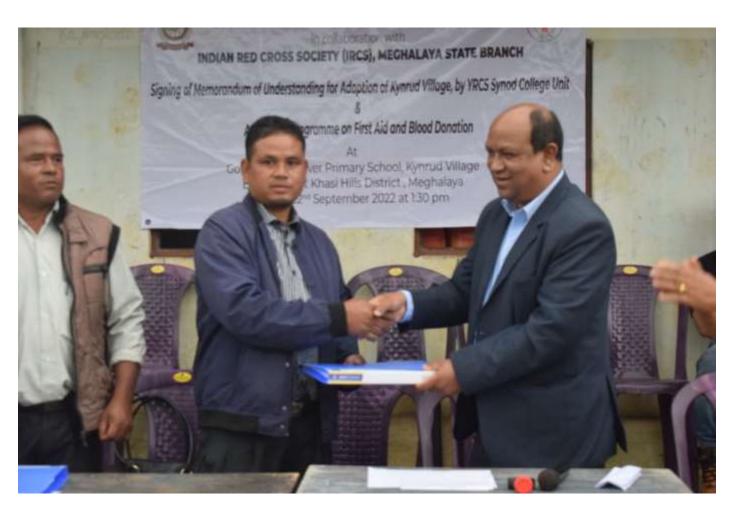

## SPECIAL TALK by Prof. Solomon Darwin, University of California, Berkeley

In order to facilitate a healthy academic environment, Synod College in collaboration with P.A. Sangma Foundation organised a special talk entitled "Special Talk on Smart Villages" by Prof. Solomon Darwin, Executive Director, Garwood Center for Corporate Innovation, Haas School of Business, University of California, Berkeley.

The talk started at 6:00 pm in the Auditorium of the College on February 11th, 2020. The function was chaired by Dr. R.M. Lyngdoh, Principal of Synod College, while Shri Conrad K. Sangma, Hon'ble Chief Minister, Govt. Of Meghalaya graced the occasion as Chief Guest in the presence of Shri Thomas A. Sangma, MLA and Advisor to the Chief Minister along with Rev. S. S. Majaw, President of the Governing Body, Synod College and other dignitaries, entrepreneurs and special invitees from various Christian denominations in Shillong.