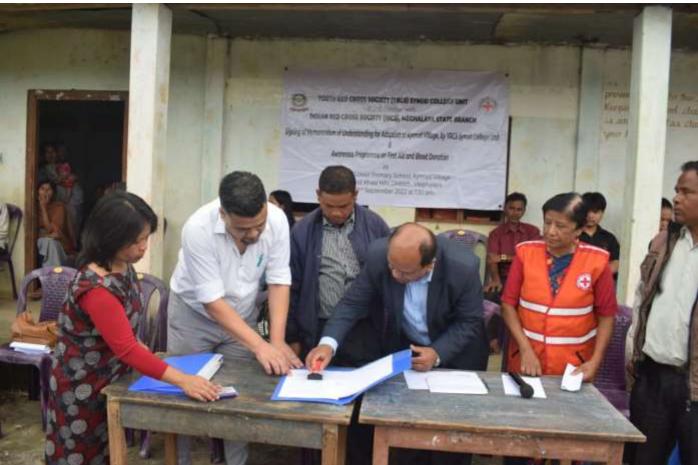

## SPECIAL TALK by Prof. Solomon Darwin, University of California, Berkeley

In order to facilitate a healthy academic environment, Synod College in collaboration with P.A. Sangma Foundation organised a special talk entitled "Special Talk on Smart Villages" by Prof. Solomon Darwin, Executive Director, Garwood Center for Corporate Innovation, Haas School of Business, University of California, Berkeley.

The talk started at 6:00 pm in the Auditorium of the College on February 11th, 2020. The function was chaired by Dr. R.M. Lyngdoh, Principal of Synod College, while Shri Conrad K. Sangma, Hon'ble Chief Minister, Govt. Of Meghalaya graced the occasion as Chief Guest in the presence of Shri Thomas A. Sangma, MLA and Advisor to the Chief Minister along with Rev. S. S. Majaw, President of the Governing Body, Synod College and other dignitaries, entrepreneurs and special invitees from various Christian denominations in Shillong.