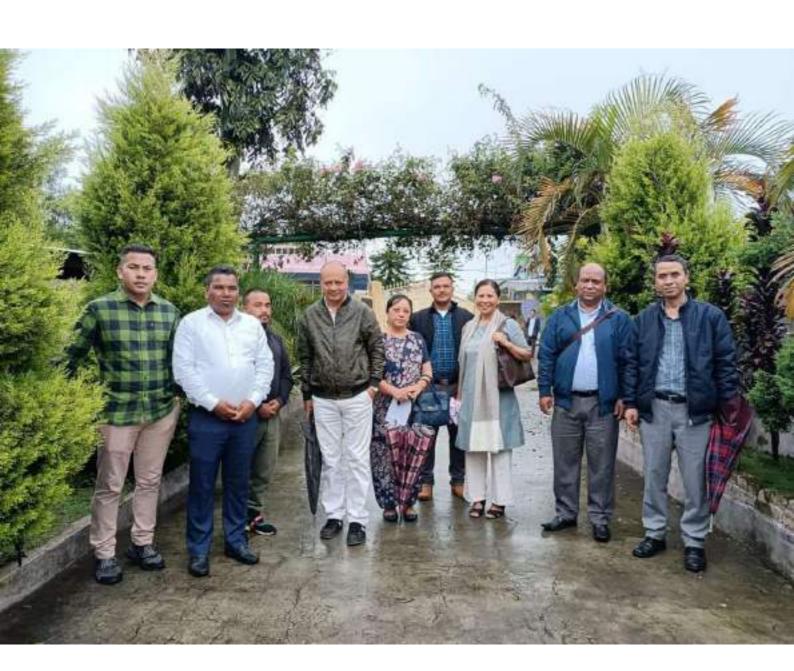

Celebration of National Science Day, Mairang Presbyterian Science College, Mairang

## Theme: Future of Science, Technology and Innovation: 'Impacts on Education, Skill & Work'

Organised by

The Science Departments under the DBT- Star College Scheme, Synod College, Shillong, in Collaboration with the Students Science Club & Environment Club, Synod College, Sponsored by

The Department of Biotechnology, Ministry of Science and Technology, Government of India

Venue: Mairang Presbyterian Science College

Date: 27th February, 2021

Time: 1.00.PM