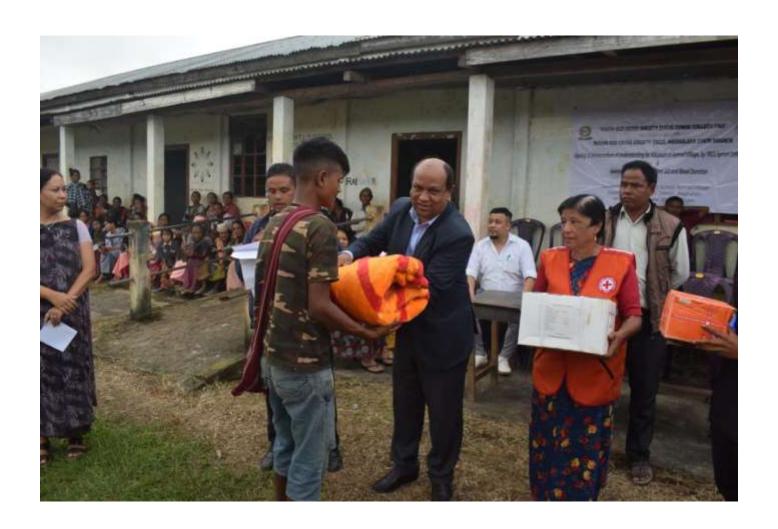

## SPECIAL TALK by Prof. Solomon Darwin, University of California, Berkeley

In order to facilitate a healthy academic environment, Synod College in collaboration with P.A. Sangma Foundation organised a special talk entitled "Special Talk on Smart Villages" by Prof. Solomon Darwin, Executive Director, Garwood Center for Corporate Innovation, Haas School of Business, University of California, Berkeley.

The talk started at 6:00 pm in the Auditorium of the College on February 11th, 2020. The function was chaired by Dr. R.M. Lyngdoh, Principal of Synod College, while Shri Conrad K. Sangma, Hon'ble Chief Minister, Govt. Of Meghalaya graced the occasion as Chief Guest in the presence of Shri Thomas A. Sangma, MLA and Advisor to the Chief Minister along with Rev. S. S. Majaw, President of the Governing Body, Synod College and other dignitaries, entrepreneurs and special invitees from various Christian denominations in Shillong.